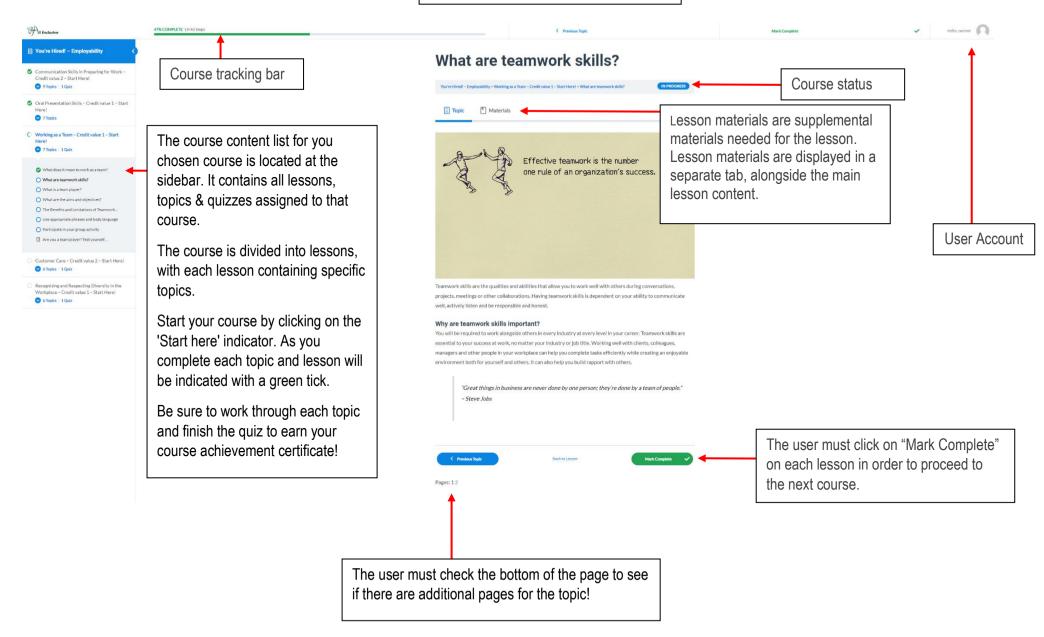

# Navigating Your Online Course: A User Guide



## **COURSE PAGE**



# Progress tracking bar is located at the top bar



# When you have successfully complete the course you can download your Certificate

GROW - Life Enrichment Course



### **My Account Page**

Account page give you easy way to access important features for your course:

- View all enrolled courses
- Edit your profile information
- Jump back into a course where you left off
- View awarded points & quiz grades
- · Access any certificates you have earned





NCLUDED IN THE NATWEST SE100 INDEX OF 2019 (representing the top 100 social enterprises in the UK)

WINNER OF PQ MAGAZINE PRIVATE SECTOR ACCOUNTANCY COLLEGE OF THE YEAR 2019

WINNER OF AAT SMALL TRAINING PROVIDER OF THE YEAR 2018 WINNER OF AAT BEST BRANCH AWARD 2018 (EAST SURREY BRANCH)

Winner of Best Charity or Social Enterprise Cr