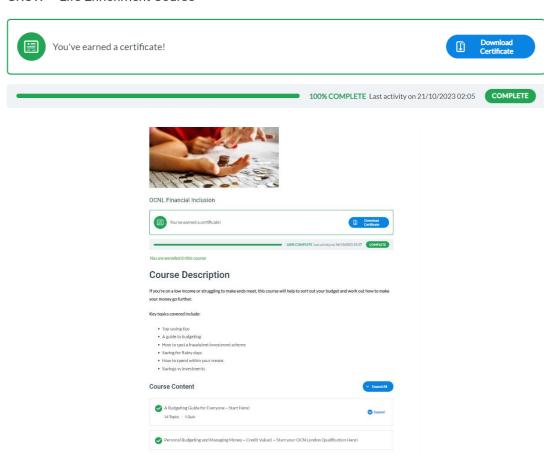

# When you have successfully complete the course you can download your Certificate

GROW - Life Enrichment Course