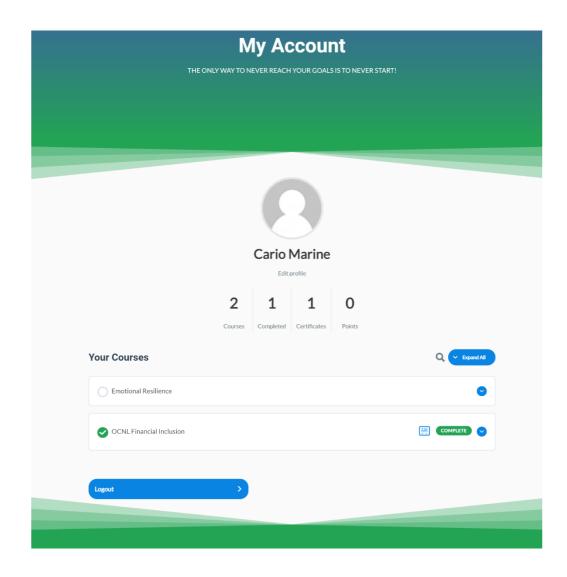

### **My Account Page**

Account page give you easy way to access important features for your course:

- View all enrolled courses
- Edit your profile information
- Jump back into a course where you left off
- View awarded points & quiz grades
- · Access any certificates you have earned